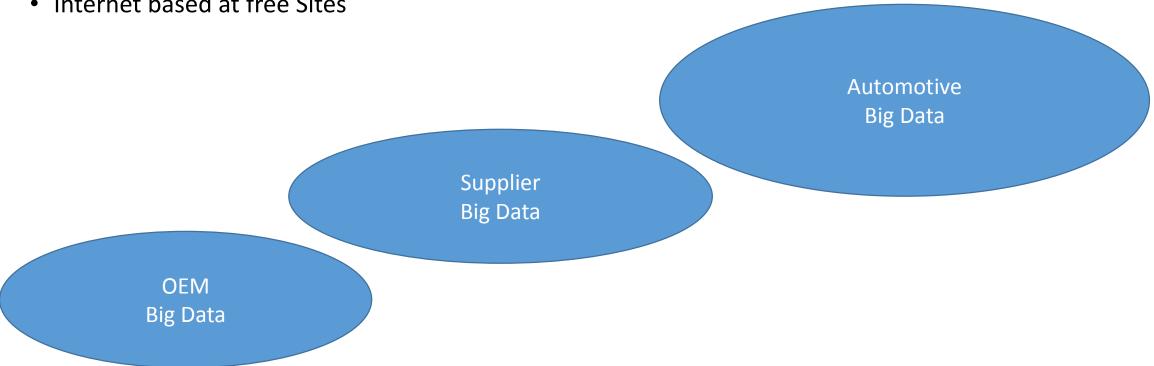

#### All is available - Paradigm

- Based on more than 100 years of automotive industry as of today all design modell are available and no expensive redesign of modells is needed
- Intranet based at OEM and Supplier Sites
- Internet based at free Sites