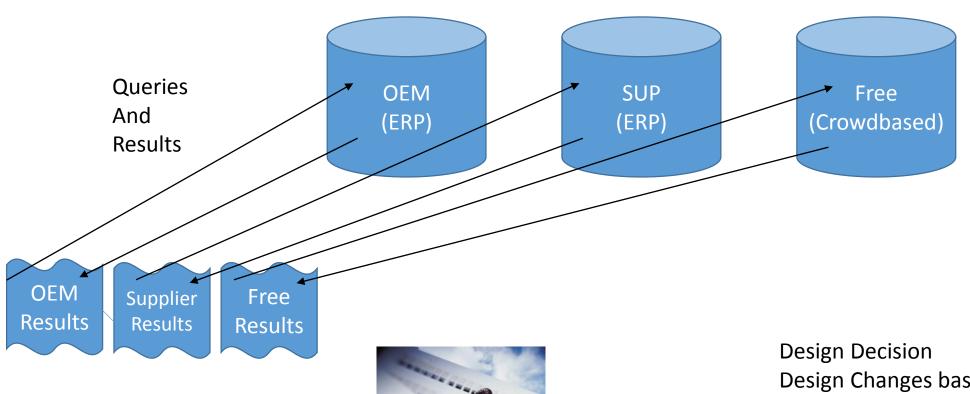

### Designer Decisions

- As of today Design Centers only take use of OEM Big Data mostly stored in homecrown or vendorspecific DB based Software Products.
- For design decision they relay on Supplier delivered information on available desing parts.
- Noone takes care of after Life information which came from the most succefull products on the market and the fail of products during the usage period

# Typical desinger based scenario

Design Changes based on

- Availabiliy
- Lifecycle Information
- **Delivery Dates**